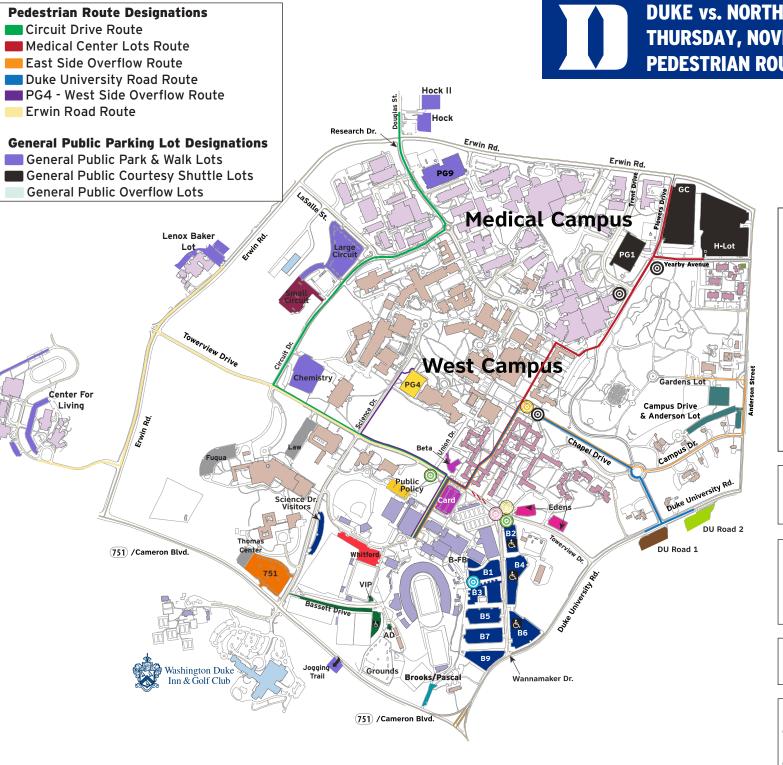

# DUKE vs. NORTH CAROLINA FOOTBALL GAME THURSDAY, NOVEMBER 20TH PEDESTRIAN ROUTES MAP

### **Estimated Walk Times:**

Duke University Chapel - 5 minutes
Chemistry Lot - 8 minutes
DU Road Lots - 10 minutes
Campus Dr. & Anderson Lot - 12 minutes
Small Circuit Lot - 12 minutes
Large Circuit Lot - 14 minutes
GC Lots - 14 minutes
PG1 - 14 minutes
Gardens Lot - 16 minutes
H Lot - 16 minutes
PG9 - 19 minutes
Lenox Baker Lot - 20 minutes
Hock, Hock II - 22 minutes
Center for Living Lot - 25 minutes

# On Campus Shuttle Information:

 ⊚ General Public Courtesy Shuttle Pick-up/Drop-off

## Off Campus Shuttle Information:

- Elkins Lot / ATC South Deck Shuttle
  Pick-up/Drop-off
- Church of Good Shepard Lot Shuttle Pick-up/Drop-off

#### **Bus Information:**

Bus Drop-off/Pick-up Point

# **Drop-off/Pick-Up Locations:**

- General Public Persons with Disabilities Drop-off/Pick-Up at East Gate
- © General Public Drop-off/Pick-Up at Duke Chapel